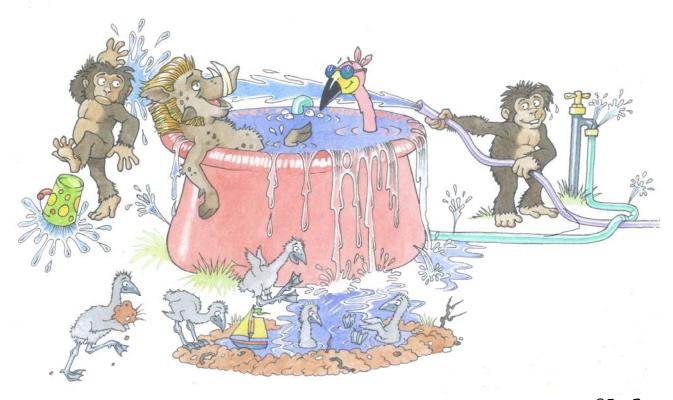

## Be water smart, not water silly! Worksheet 1

©Jon Evans

Decide whether the following things in the picture are water smart or water silly. Then circle the right answer.

- 1. The baby gorilla squirting a hose around is being water smart / water silly.
- 2. The green hose and the paddling pool have holes in them. This is water smart / water silly.
- 3. The flamingo and the warthog have filled a very deep paddling pool up to the top. This is water smart / water silly.
- 4. The water is spilling over the edge of the paddling pool. This is water smart / water silly.
- 5. The baby flamingos are making a pond to play in out of the overflowing water. This is water smart / water silly.